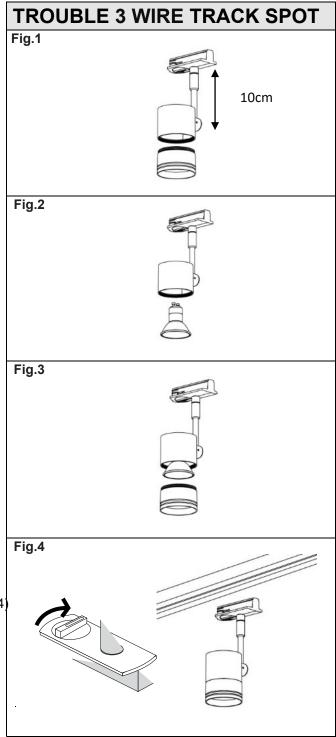

## **TROUBLE 3 WIRE TRACK SPOT**

On completion of installation, ensure that the Certificate of Compliance is updated.

**CAUTION:** Risk of electric shock

Ensure mains supply is switched off.

- Rotate the housing and remove it from the lamp holder (Fig.1)
- Insert the lamp (Fig. 2)
- Re-attach the housing to the lamp holder (Fig.3)
- Attach the track lamp to the track line and lock in place (Fig. 4)
- · Switch main supply back on.