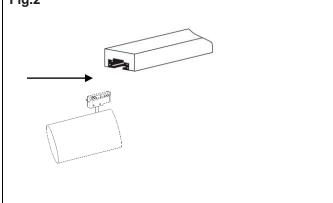

**CAUTION:** Risk of electric shock

- · Ensure mains supply is switched off.
- Connect the electrical cable to the track power feed. (Fig.1)
  Brown (Live) to Brown or Red
  Blue (Neutral) to Blue or Black
  Green/Yellow (Earth) to Green/Yellow or Copper.
- · Attach the fitting to the track line. (Fig.2)
- · Insert the lamp. (Fig.3)
- · Switch main supply back on.