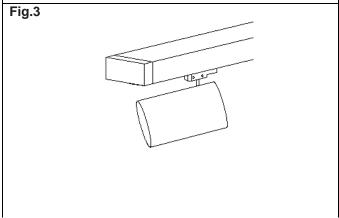

**CAUTION:** Risk of electric shock

- · Ensure mains supply is switched off.
- Connect the electrical cable to the track power feed. (Fig.1)
  Brown (Live) to Brown or Red
  Blue (Neutral) to Blue or Black
  Green/Yellow (Earth) to Green/Yellow or Copper.
- · Attach the fitting to the track line. (Fig.2)
- · Insert the lamp. (Fig.3)
- · Switch main supply back on.