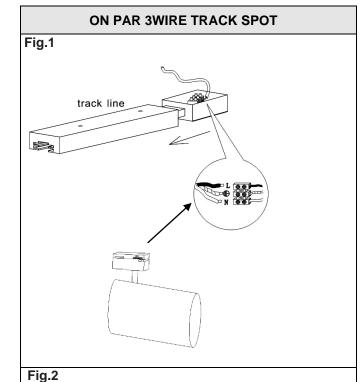

**CAUTION:** Risk of electric shock

- · Ensure mains supply is switched off.
- Connect the electrical cable to the track power feed. (Fig.1)
  Brown (Live) to Brown or Red
  Blue (Neutral) to Blue or Black
  Green/Yellow (Earth) to Green/Yellow or Copper.
- · Attach the fitting to the track line. (Fig.2)
- · Insert the lamp. (Fig.3)
- · Switch main supply back on.