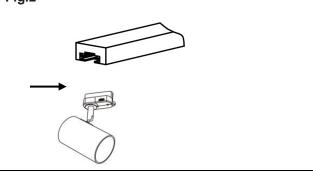

#### Ensure mains supply is switched off.

- Connect the track line to the mains supply through the power feed. (Fig.1)
  - Brown (Live) to Brown or Red
  - Blue (Neutral) to Blue or Black
  - Green/Yellow (Earth) to Green/Yellow or Copper.
- Fix the fitting to the track line (Fig.2)
- Insert the lamp: (Fig.3)