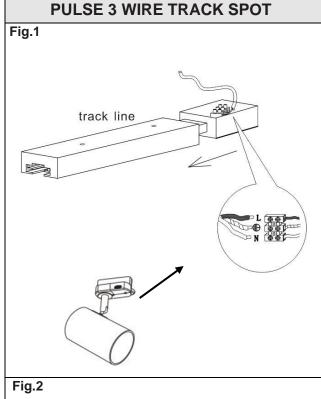

#### Ensure mains supply is switched off.

- Connect the track line to the mains supply through the power feed. (Fig.1)
  - Brown (Live) to Brown or Red
  - Blue (Neutral) to Blue or Black
  - Green/Yellow (Earth) to Green/Yellow or Copper.
- Fix the fitting to the track line (Fig.2)
- Insert the lamp: (Fig.3)