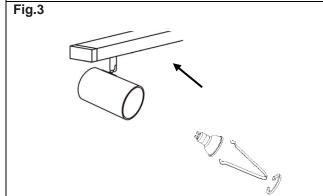

#### Ensure mains supply is switched off.

- Connect the track line to the mains supply through the power feed. (Fig.1)
  - Brown (Live) to Brown or Red
  - Blue (Neutral) to Blue or Black
  - Green/Yellow (Earth) to Green/Yellow or Copper.
- Fix the fitting to the track line (Fig.2)
- Insert the lamp: (Fig.3)