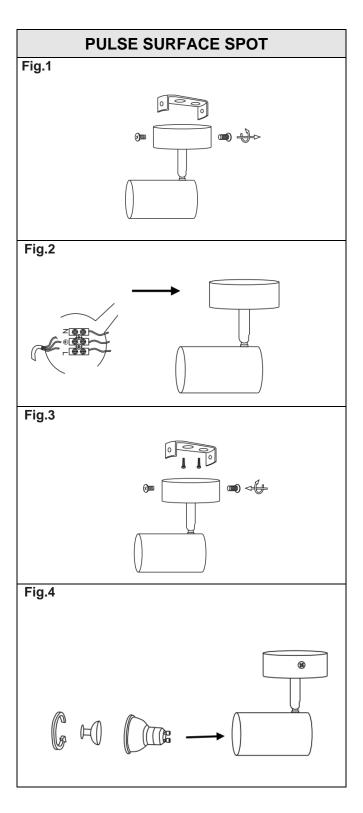

**CAUTION:** Risk of electric shock

Ensure mains supply is switched off.

- Remove the mounting bracket from the fitting base and fix it to the ceiling. (Fig.1)
- to the ceiling. (Fig.1)
  Connect the fitting to its electrical source:
  Brown (Live) to Brown or Red

Blue (Neutral) - to Blue or Black

Green/Yellow (Earth) - to Green/Yellow or Copper. (Fig. 2)

- Re-attach the fitting to the mounting bracket. (Fig.3)
- Insert the lamp. (Fig.4)
- · Switch main supply back on.