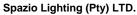

## Ensure mains supply is switched off.

- Remove the mounting bracket from the fitting and fix it to the ceiling. Install the anchor and screws to the ceiling through the mounting base. (Fig. 1 & 2)
- Connect the fitting to its electrical source using the terminal block provided (Fig. 4)

Brown (Live) - to Brown

Blue (Neutral) - to Blue

Green/Yellow (Earth) - to Green/Yellow or Copper.

- Re-attach the fitting to the mounting bracket.(Fig. 3 & 4)
- Insert the lamp with the suction device provided (Fig. 5)