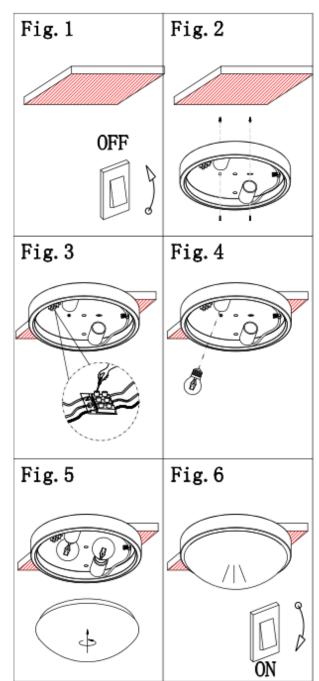

On completion of installation, ensure that the Certificate of Compliance is updated.

CAUTION: Risk of electric shock.

- Ensure mains supply is switched off. (Fig. 1)
- Unscrew the base from the shade and fix it to the ceiling with the screws provided. (Fig. 2)
- Connect the mains cable to the terminal block provided ensuring the correct connection. (Fig.3) Brown(Live) - to Brown or Red Blue(Neutral) – to Blue or Black Green/Yellow (Earth) - to Green/Yellow or Copper.
- Insert the lamp/s into the lamp holders. (Fig. 4)
- Insert the lamp/s into the lamp holders. (i
- Re-attach shade to the base. (Fig. 5)
- Switch on mains. (Fig. 6)