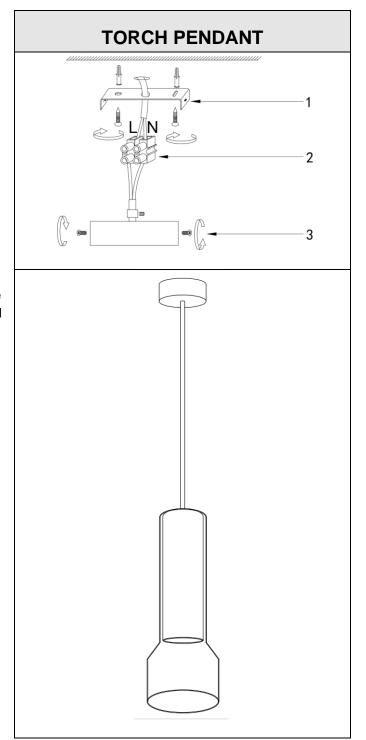

### **TORCH PENDANT**

#### Ensure main supply is switched off.

- Insert the expansion screws in the ceiling and attach the mounting bracket with the screws provided making sure the bracket is fitted securely. (1)
- Connect the fitting to its electrical source using the terminal block provided. (2)

Brown (Live) - to Brown

Blue (Neutral) - to Blue

 Attach the ceiling base and the mounting bracket firmly with the screws included. (3)

Switch main supply back on and test the fitting.