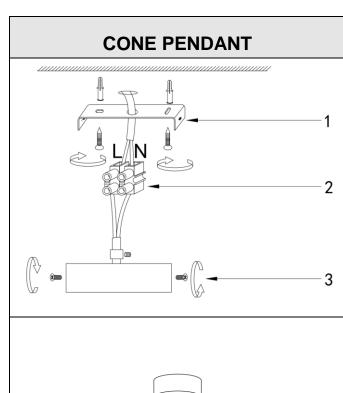

# **CONE PENDANT**

### Ensure main supply is switched off.

- Insert the expansion screws in the ceiling and attach the mounting bracket with the screws provided making sure the bracket is fitted securely. (1)
- Connect the fitting to its electrical source using the terminal block provided. (2)

Brown (Live) - to Brown

Blue (Neutral) - to Blue

 Attach the ceiling base and the mounting bracket firmly with the screws included. (3)

Switch main supply back on and test the fitting.