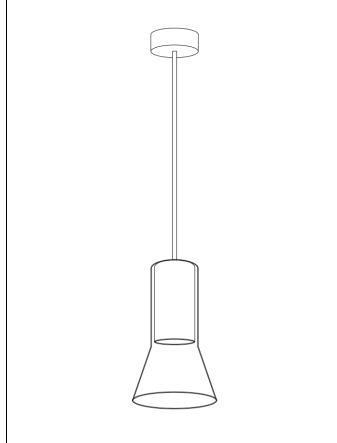

# **CONE PENDANT**

#### 8685.01

Please read the instructions before commencing installation and retain for future reference.

#### SPECIFICATIONS:

- Fitting: Aluminum + glass shade and metal base
- Lamp types: Max.10W / GU10
- **Protection against electric shock:** CLASS II. Does not require earth connection.
- **Ingress Protection:** IP20. Protection against the entry of solid bodies with dimensions > 12mm.
- Quality/Corrosive rating: Suitable for indoor commercial and residential applications.