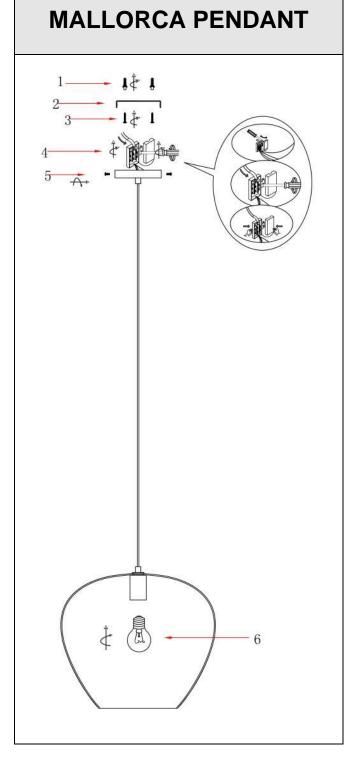

#### Ensure main supply is switched off.

- Remove the mounting bracket from the base, mark and drill two holes where you would like to install the fitting. Insert the expansion anchors (supplied) in the ceiling. (Fig. 1)
- Mount the ceiling bracket to the anchors with the screws provided. (Fig. 2)
- Connect the fitting to its electrical source using the terminal block provided. (Fig. 3)
  Brown (Live) - to Brown or Red Blue (Neutral) - to Blue or Black Green/Yellow (Earth) - to Green/Yellow or Copper.
- Fix the fitting base to the ceiling bracket. (Fig. 4)
- · Adjust the length of cable as needed. (Fig. 5)
- Install the lamp (Fig. 6)