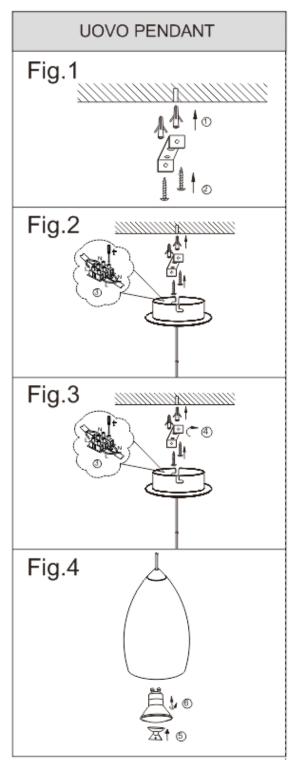

#### Ensure main supply is switched off.

- Remove the mounting bracket from the base of the fitting and fix it to the ceiling, feed the electrical cable through the mounting bracket hole. (Fig.1).
- Connect the fitting to its electrical source using the terminal block provided. (Fig. 2).

Brown (Live) - to Brown or Red

Blue (Neutral) - to Blue or Black

Green/Yellow (Earth) - to Green/Yellow or Copper.

- · Re-attach the base to the mounting bracket (Fig. 3)
- Insert the Lamp (Fig.4)