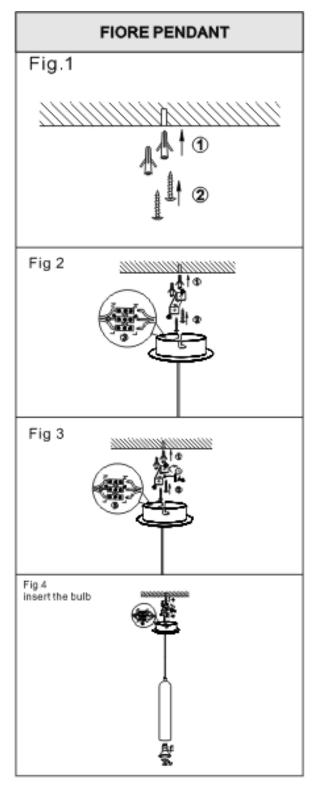

### Ensure mains supply is switched off.

- Remove the mounting bracket from the base of the fitting and fix it to the ceiling, feed the electrical cable through the mounting bracket hole. (Fig.1).
- Connect the fitting to its electrical source using the terminal block attached (Fig. 2).

Brown (Live) - to Brown or Red Blue (Neutral) - to Blue or Black

Green/Yellow (Earth) - to Green/Yellow or Copper.

- Re-attach the base to the mounting bracket (Fig. 3)
- Insert the Lamp (Fig.4)