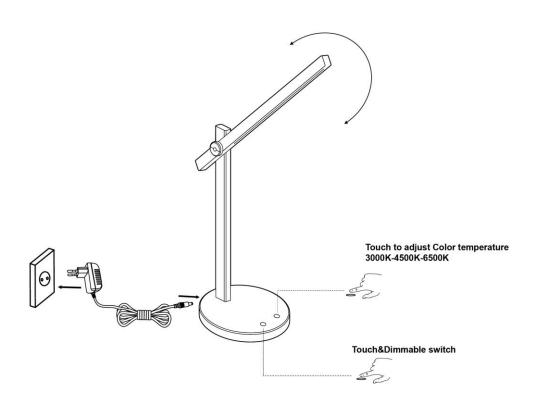

## **SPECIFICATIONS:**

- **Fitting:** Body made in aluminium with metal base?? and polycarbonate diffuser.
  - pc&aluminum&iron. (Sophia we need to define which part of the fitting these materials relate too)
- Lamp types:
  - SMD 4W/100-240V/50HZ 5.5W / 230V / LED 3000-6500K (as per spec sheet you sent me)
- Protection against electric shock: CLASS III.
- Ingress Protection: IP20. Protection against the entry of solid bodies with dimensions more than 12mm.
- Ballast: not required.
- Quality/Corrosive rating: Suitable for domestic and commercial indoor use only except in corrosive environments.
- Ambient temperature range: -20°C to +50°C.