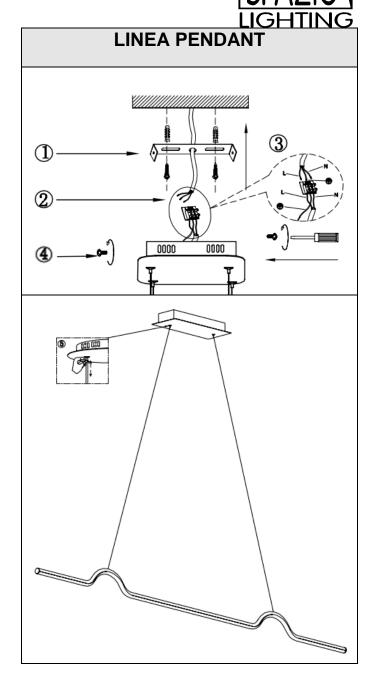

Ensure main supply is switched off.

- Mount two expansion anchors (supplied) on the ceiling.
- Mount the ceiling bracket to the anchors with the screws provided ②
- Fix the fitting base to the ceiling bracket 4
- Adjust the length of cables as needed