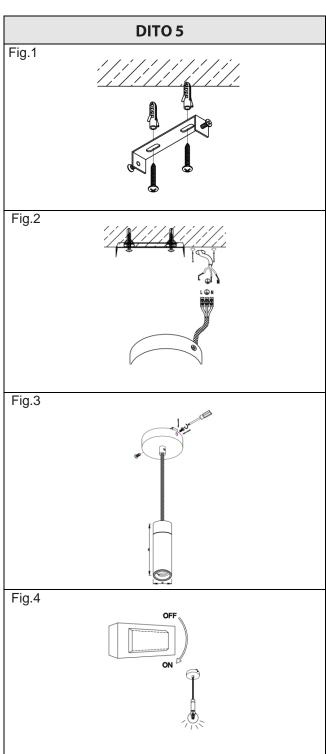

Ensure mains supply is switched off.

- Install screws and mounting bracket on the ceiling. (Fig. 1)
- Connect the terminal block to the main power cable. (Fig. 2)
  Brown(Live) -to Brown or Red
  Blue(Neutral) to Blue or Black
  Yellow/Green(Earth) Green/Copper
- Attach the base to the mounting bracket and secure using side screws (Fig 3)
- Switch on mains (Fig. 4)