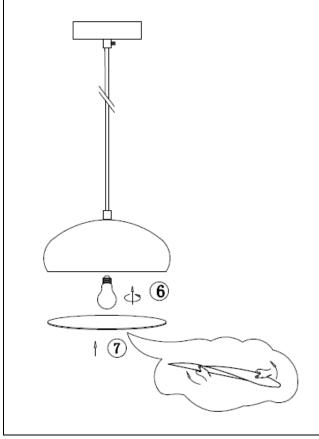

Brown (Live) - to Brown or Red Blue (Neutral) - to Blue or Black

Green/Yellow (Earth) - to Green/Yellow or Copper.

- Fix the fitting base to the ceiling bracket. (Fig. 4)
- Adjust the length of cable as needed. (Fig. 5)

Switch main supply back on and test the fitting.