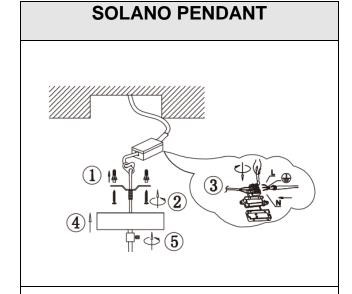

### Ensure main supply is switched off.

- Mount the two expansion anchors (supplied) into the ceiling. (Fig. 1)
- Mount the ceiling bracket to the anchors with the screws provided. (Fig. 2)
- Connect the fitting to its electrical source using the terminal block provided. (Fig. 3)

Brown (Live) - to Brown or Red Blue (Neutral) - to Blue or Black

Green/Yellow (Earth) - to Green/Yellow or Copper.

- Fix the fitting base to the ceiling bracket. (Fig. 4)
- Adjust the length of cable as needed. (Fig. 5)