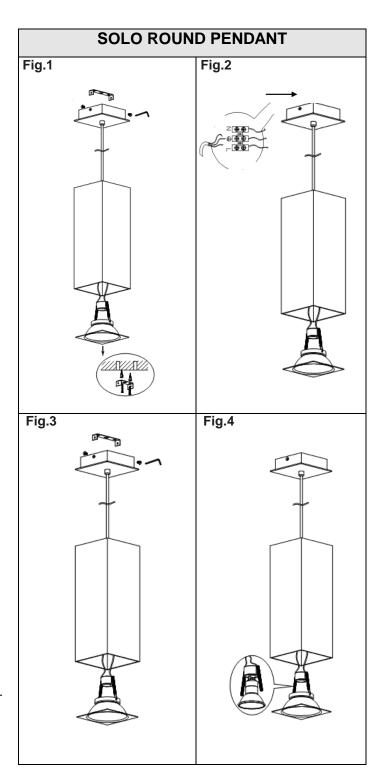

### Ensure mains supply is switched off.

- Remove the ceiling bracket from the fitting base and fix it to the ceiling (Fig.1)
- Connect the fitting to its electrical source.

Brown (Live) - to Brown or Red Blue (Neutral) - to Blue or Black

Green/Yellow (Earth) - to Green/Yellow or Copper. (Fig. 2)

- Re-attach the base to the ceiling bracket. (Fig.3)
- Insert the Lamp:.(Fig.4)
- Switch main supply back on.