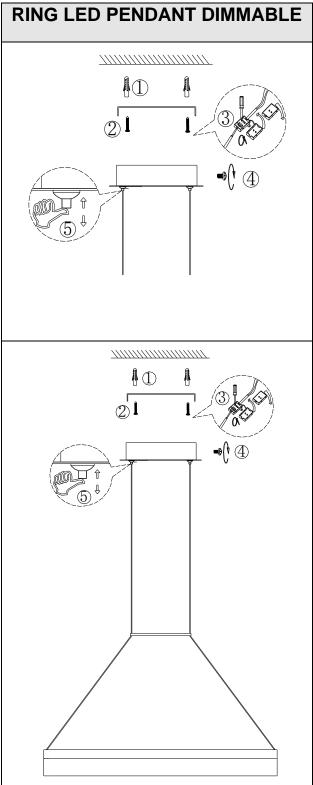

### Ensure main supply is switched off.

- Mount two expansion anchors (supplied) on the ceiling. (Fig.1)
- Mount the ceiling bracket to the anchors with the screws provided. (Fig. 2)
- Connect the fitting to its electrical source using the terminal block provided: (Fig. 3)
  Brown (Live) - to Brown or Red Blue (Neutral) - to Blue or Black
  - Green/Yellow (Earth) to Green/Yellow or Copper.
- · Re-attach the fitting base to the ceiling bracket. (Fig. 4)
- Adjust the length of cables as needed. (Fig. 5)

#### Switch main supply back on and test the fitting.