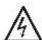

### Ensure main supply is switched off.

- Mount two expansion anchors (supplied) on the ceiling. (Fig.1)
- Mount the ceiling bracket to the anchors with the screws provided. (Fig. 2)
- Connect the fitting to its electrical source using the terminal block provided: (Fig. 3)
  Brown (Live) - to Brown or Red Blue (Neutral) - to Blue or Black
  - Green/Yellow (Earth) to Green/Yellow or Copper.
- · Re-attach the fitting base to the ceiling bracket. (Fig. 4)
- Adjust the length of cables as needed. (Fig. 5)

#### Switch main supply back on and test the fitting.