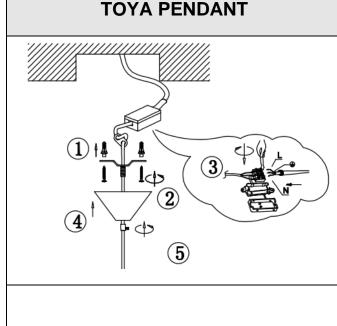

## Ensure main supply is switched off.

- Mount the two expansion anchors (supplied) into the ceiling. (Fig. 1)
- Mount the ceiling bracket to the anchors with the screws provided. (Fig. 2)
- Connect the fitting to its electrical source using the terminal block provided. (Fig. 3)
  Brown (Live) - to Brown or Red

Blue (Neutral) - to Blue or Black

- Green/Yellow (Earth) to Green/Yellow or Copper.
- Fix the fitting base to the ceiling bracket. (Fig. 4)
- Adjust the length of cables as needed. (Fig. 5)