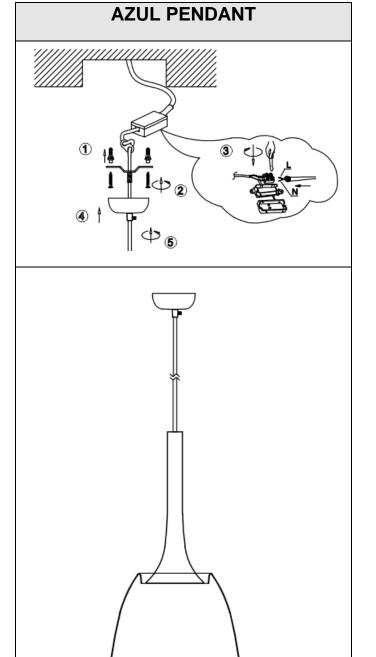

#### Ensure main supply is switched off.

- Mount the two expansion anchors (supplied) into the ceiling. (Fig. 1)
- Mount the ceiling bracket to the anchors with the screws provided. (Fig. 2)
- Connect the fitting to its electrical source using the terminal block provided. (Fig. 3)
  Brown (Live) - to Brown or Red Blue (Neutral) - to Blue or Black
  Green/Yellow (Earth) - to Green/Yellow or Copper.
- Fix the fitting base to the ceiling bracket. (Fig. 4)
- Adjust the length of cables as needed. (Fig. 5)

Switch main supply back on and test the fitting.