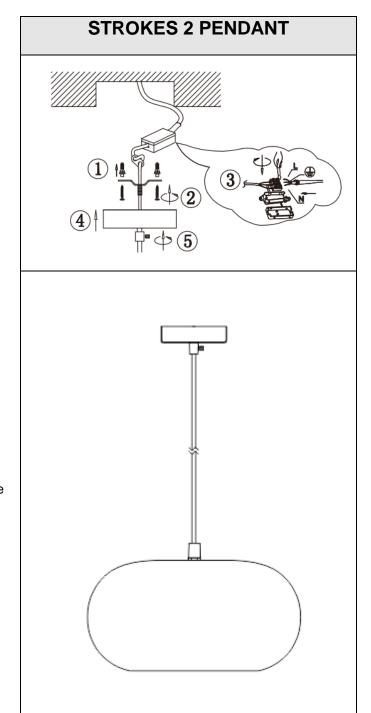

### Ensure main supply is switched off.

- Remove the mounting bracket from the base, mark and drill two holes where you would like to install the fitting. Insert the expansion anchors (supplied) in the ceiling. (Fig. 1)
- Mount the ceiling bracket to the anchors with the screws provided. (Fig. 2)
- Connect the fitting to its electrical source using the terminal block provided. (Fig. 3)
  Brown (Live) - to Brown or Red Blue (Neutral) - to Blue or Black

Green/Yellow (Earth) - to Green/Yellow or Copper.

- Fix the fitting base to the ceiling bracket. (Fig. 4)
- · Adjust the length of cable as needed. (Fig. 5)

### Switch main supply back on and test the fitting.