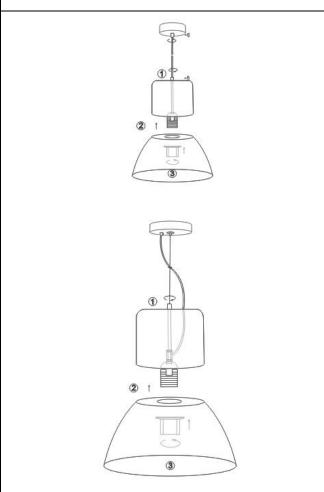

Blue (Neutral) - to Blue or Black

Green/Yellow (Earth) - to Green/Yellow or Copper.

- Fix the fitting base to the ceiling bracket. (Fig. 1.4)
- Adjust the length of cables as needed. (Fig. 1.5)
- Fix the base and screw tube by lock nut (Fig. 2.1)
- Join the 2 shade parts together (Fig. 2.2)
- Lock the 2 shade parts by with the retaining circle (Fig. 2.3)