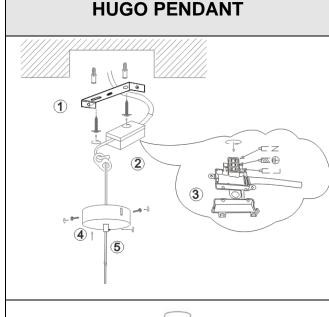

#### Ensure main supply is switched off.

- Mount the two expansion anchors (supplied) into the ceiling. (Fig. 1.1)
- Mount the ceiling bracket to the anchors with the screws provided. (Fig. 1. 2)
- Connect the fitting to its electrical source using the terminal block provided. (Fig. 1.3)
  Brown (Live) - to Brown or Red

Blue (Neutral) - to Blue or Black

Green/Yellow (Earth) - to Green/Yellow or Copper.

- Fix the fitting base to the ceiling bracket. (Fig. 1.4)
- Adjust the length of cables as needed. (Fig. 1.5)
- Fix the base and screw tube by lock nut (Fig. 2.1)
- Join the 2 shade parts together (Fig. 2.2)
- Lock the 2 shade parts by with the retaining circle (Fig. 2.3)