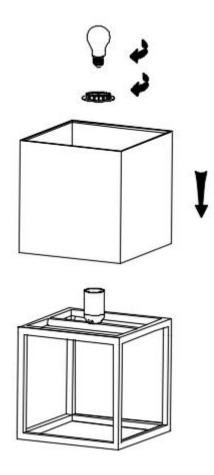

#### 8490

Please read the instructions before commencing use and retain for future reference.

### SPECIFICATIONS:

- Fitting: Body made in stainless steel with fabric shade.
- Lamp types: max. 60W / E27
- **Protection against electric shock:** CLASS II. Does not require earth connection.
- **Ingress Protection:** IP20. Protection against the entry of solid bodies with dimensions more than 12mm.
- Driver: Not Applicable
- **Quality/Corrosive rating:** Suitable for indoor domestic and commercial indoor use only.
- Ambient temperature range: -20°C to +50°C.