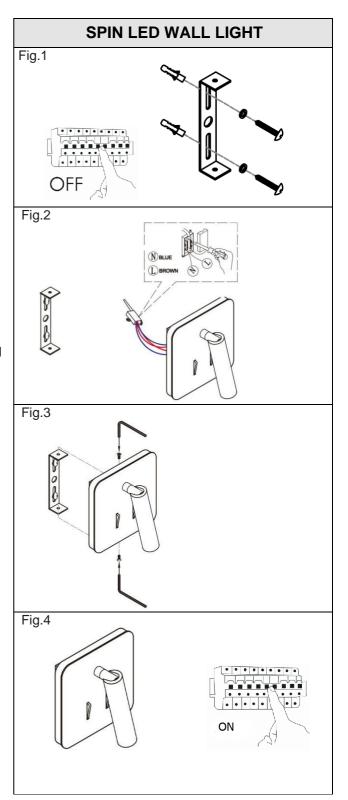

#### Ensure mains supply is switched off.

- Remove the wall bracket from the fitting and install it on the wall. (Fig. 1)
- Connect the fitting to its electrical source with terminal block supplied. (Fig. 2)

Brown (Live) - to Brown or Red Blue (Neutral) - to Blue or Black

Re-attach the body of the fitting to wall bracket. (Fig. 3)

Switch on mains supply and test the fitting. (fig. 4).