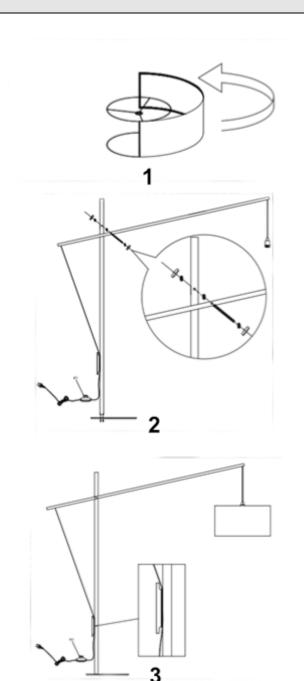

#### INSTALLATION INSTRUCTIONS:

- Identify the shade fabric and metal holder. Attach the cloth to the metal holder to assemble the lampshade. (Fig. 1)
- Fix the vertical tube to the base and attach the horizontal tube to the vertical tube with the screws provided. (Fig. 2)
- Attach the lampshade and coil the cable to the bracket behind the tube to adjust the height. (Fig. 3)