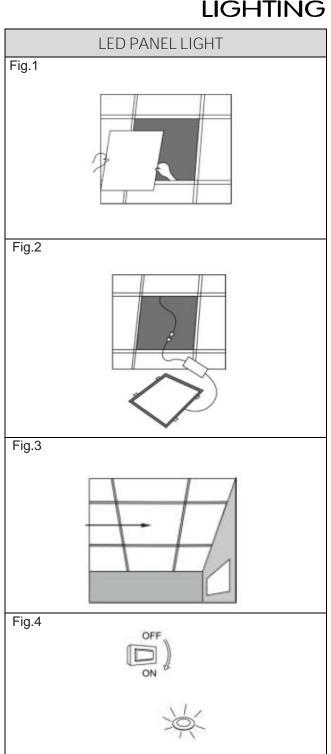

Ensure mains supply is switched off.

- Remove the ceiling panel. (Fig. 1) *PLEASE NOTE:* This fitting can be surface mounted or suspended using the accessory codes below: 7835.SUSP: Suspension kit only 7835.FRAME: Surface mount frame
- Connect driver on panel light to its electrical source in accordance to the SANS1042 standard. (Fig 2)
- Place the fitting into the ceiling. (Fig. 3)
- Switch on mains (Fig. 4)