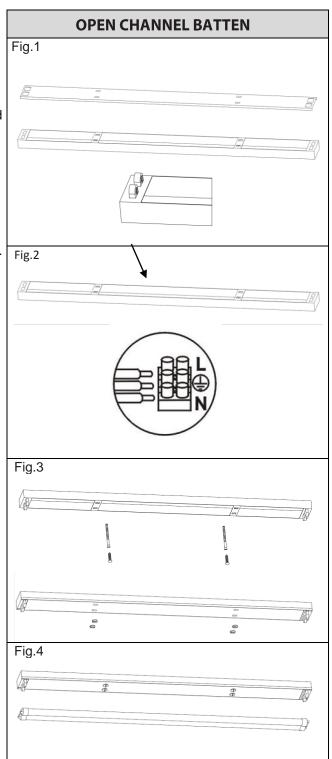

### Ensure mains supply is switched off.

- Remove steel board and fix the lamp holders at both sides.
  (Fig. 1)
- Connect the fitting to its electrical power supply in compliance with the SANS 10142 quality standard mentioned above. (Fig. 2)
- Fix the fixture onto the ceiling, put the cover plate back and attach with the plastic caps (Fig. 3)
- Insert the tubes into the lamp holders and twist. (Fig. 4)