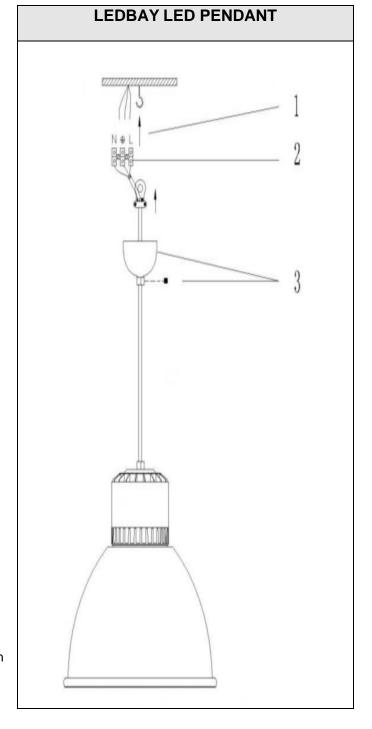

### Turn off mains supply

- Mount the fitting onto the pothook. (1)
- Connect the fitting to the main supply using the terminal block provided. (2)

Brown (Live) - to Brown or Red

Blue (Neutral) - to Blue or Black

Green/Yellow (Earth) - to Green/Yellow or Copper.

• Slide the ceiling cover up to hide the installation and tighten the screws to fix the fitting in place. (3)