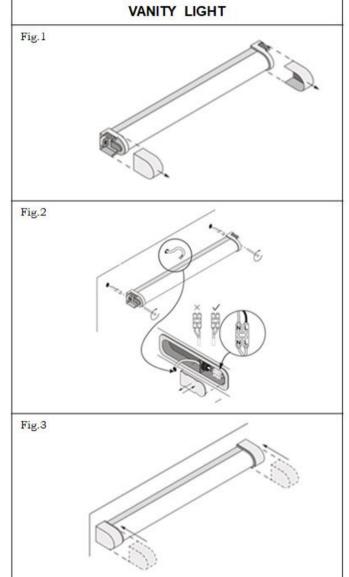

#### Switch off mains supply.

- Remove the end caps. (Fig.1)
- Mark and drill holes where you want to place the fitting and insert the expansion plugs. Open the plastic cover in the back side of the luminaire, thread the mains cable through the black rubber gasket and connect it to the terminal block:

Brown (Live) - to Brown or Red

Blue (Neutral) - to Blue or Black

Green/Yellow (Earth) - to Green/Yellow or Copper.

Close the plastic cover and fix the luminaire to the wall. (Fig.2)

- Re-attach end caps to the luminaire. (Fig.3)