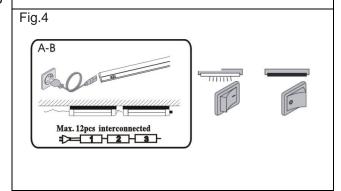

Ensure mains supply is switched off.

- Remove the clip on the wood or on the wall. (Fig. 1)
- Tighten the clips with screws. (Fig. 2)
- Mount the fitting on the clips (Fig. 3)
- Plug in the power cord, Switch on mains, fixtures can be connected is series, max 12pcs (Fig. 4)