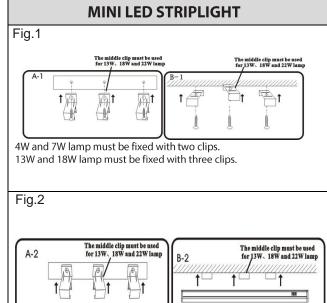

Ensure mains supply is switched off.

- Remove the clip on the wood or on the wall. (Fig. 1)
- Tighten the clips with screws. (Fig. 2)
- Mount the fitting on the clips (Fig. 3)
- Plug in the power cord, Switch on mains, fixtures can be connected is series, max 12pcs (Fig. 4)