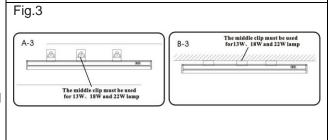

Ensure mains supply is switched off.

- Remove the clip on the wood or on the wall. (Fig. 1)
- Tighten the clips with screws. (Fig. 2)
- Mount the fitting on the clips (Fig. 3)
- Plug in the power cord, Switch on mains, fixtures can be connected is series, max 12pcs (Fig. 4)