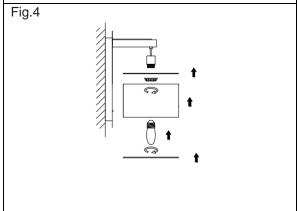

#### Switch off mains supply.

- Fix the bracket to the wall. (Fig. 1)
- Connect the fitting to its electrical source (Fig. 2)
  Brown (Live) to Brown or Red
  Blue (Neutral) to Blue or Black
  Green/Yellow (Earth) to Green/Yellow or Copper.
- Fix the base to the wall bracket (Fig. 3)
- Install the lamp and the fabric shade (Fig. 4)