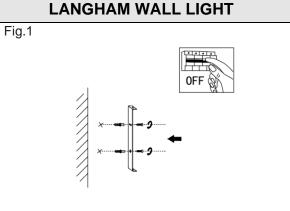

#### Switch off mains supply.

- Fix the bracket to the wall. (Fig. 1)
- Connect the fitting to its electrical source (Fig. 2)
  Brown (Live) to Brown or Red
  Blue (Neutral) to Blue or Black
  Green/Yellow (Earth) to Green/Yellow or Copper.
- Fix the base to the wall bracket (Fig. 3)
- Install the lamp and the fabric shade (Fig. 4)