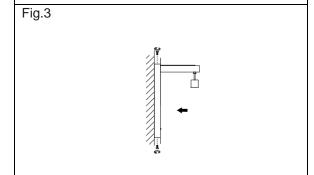

#### Switch off mains supply.

- Fix the bracket to the wall. (Fig. 1)
- Connect the fitting to its electrical source (Fig. 2)
  Brown (Live) to Brown or Red
  Blue (Neutral) to Blue or Black
  Green/Yellow (Earth) to Green/Yellow or Copper.
- Fix the base to the wall bracket (Fig. 3)
- Install the lamp and the fabric shade (Fig. 4)