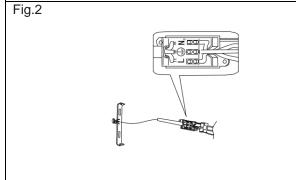

#### Switch off mains supply.

- Fix the bracket to the wall. (Fig. 1)
- Connect the fitting to its electrical source (Fig. 2)
  Brown (Live) to Brown or Red
  Blue (Neutral) to Blue or Black
  Green/Yellow (Earth) to Green/Yellow or Copper.
- Fix the base to the wall bracket (Fig. 3)
- Install the lamp and the fabric shade (Fig. 4)