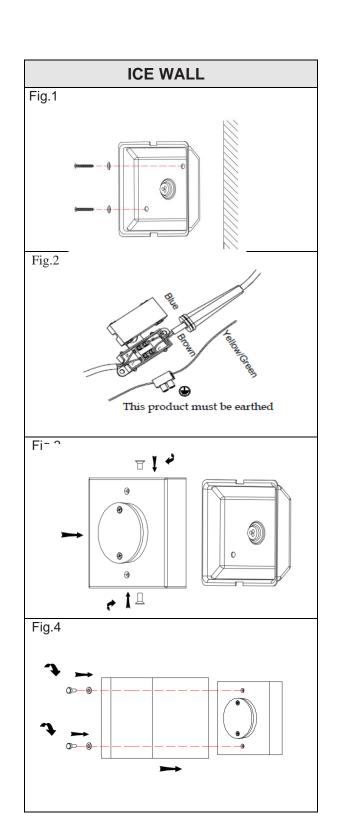

#### Switch off mains supply.

- Remove the mounting bracket and fix it to the wall. (Fig. 1)
- Connect the fitting to its electrical source using the terminal block provided. (Fig. 2) Brown (Live) - to Brown or Red
  - Blue (Neutral) to Blue or Black

Green/Yellow (Earth) - to Green/Yellow or Copper.

- Fix the base to the wall bracket. (Fig. 3)
- Attach the glass shade. (Fig. 4)