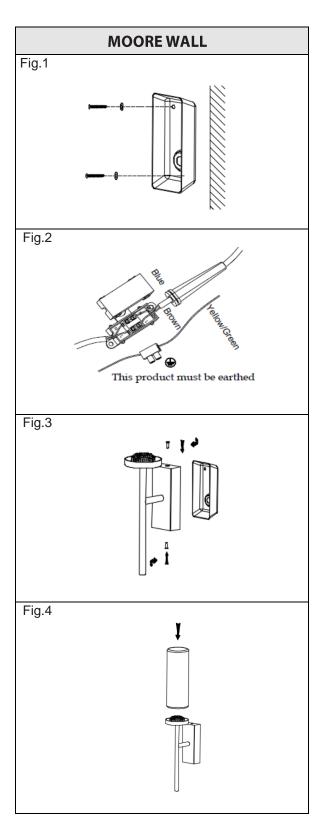

#### Switch off mains supply.

- Remove the mounting bracket and fix it to the wall. (Fig. 1)
- Connect the fitting to its electrical source using the terminal block provided. (Fig. 2)

Brown (Live) - to Brown or Red Blue (Neutral) - to Blue or Black

Green/Yellow (Earth) - to Green/Yellow or Copper.

- Fix the base to the wall bracket. (Fig. 3)
- Attach the glass shade. (Fig. 4)