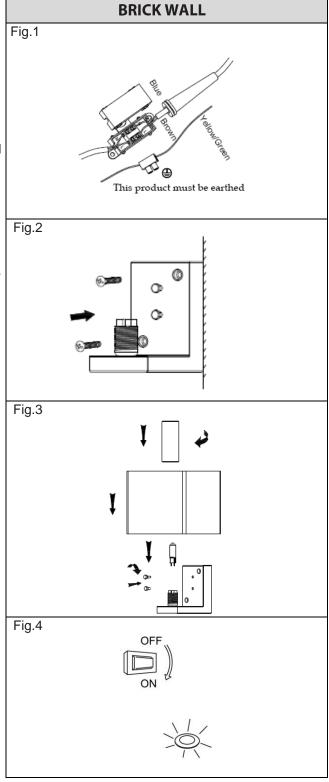

### Switch off mains supply.

- Connect the fitting to its electrical source (Fig. 1)
   Brown (Live) to Brown or Red
   Blue (Neutral) to Blue or Black
   Green/Yellow (Earth) to Green/Yellow or Copper.
- Fix the base to the wall (Fig. 2)
- Install the lamp and glass shade (Fig. 3)

# Switch on mains supply (Fig. 4)