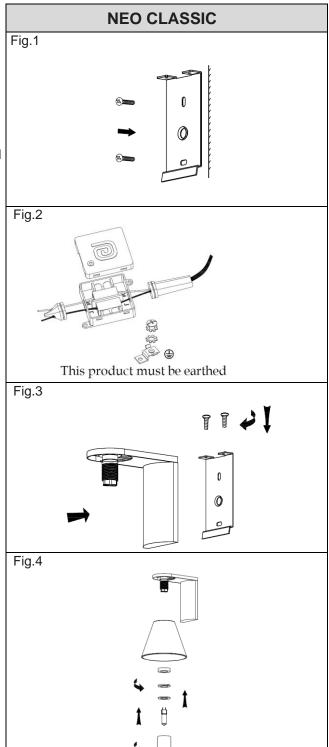

### Switch off mains supply.

- Fix the bracket to the wall. (Fig. 1)
- Connect the fitting to its electrical source (Fig. 2)
  Brown (Live) to Brown or Red
  Blue (Neutral) to Blue or Black
  Green/Yellow (Earth) to Green/Yellow or Copper.
- Fix the wall base to the wall bracket (Fig. 3)
- Install the lamp and the glass shade (Fig. 4)