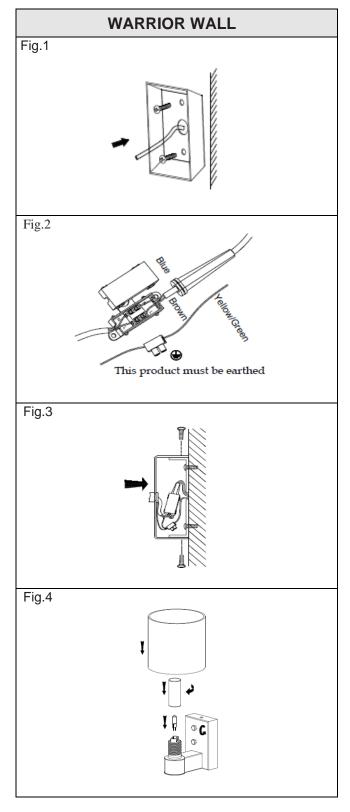

#### Switch off mains supply.

- Fix the bracket to the wall. (Fig. 1)
- Connect the fitting to its electrical source (Fig. 2)
  Brown (Live) to Brown or Red
  Blue (Neutral) to Blue or Black
  Green/Yellow (Earth) to Green/Yellow or Copper.
- Fix the base to the wall bracket (Fig. 3)
- Install the lamp and the glass shade (Fig. 4)