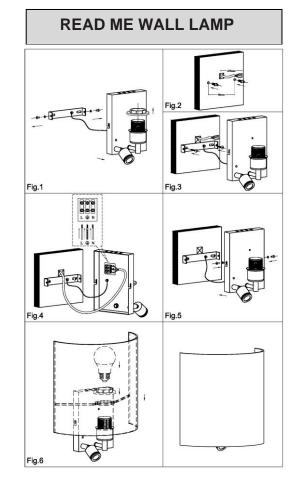

#### Follow steps 1-7 below for installation:

- Remove the side screws and mounting plate. (Fig. 1)
- Mark and drill three holes where you want to install the fitting and insert the screw anchors into the wall.(Fig. 2)
- Pierce the grommet on the mounting plate using a round tool smaller than the cable size, ensuring a tight and sealed fit. (Fig. 3)
- Connect the power supply to the terminal block provided: (Fig. 7) Brown (Live) - to Brown or Red Blue (Neutral) - to Blue or Black Earth - Yellow/Green or Copper
- Fix the mounting plate to the surface using the screws provided. (Fig. 5)
- Install the correct lamps as illustrated. (Fig. 6)
- Re-install the diffuser and turn on main supply. (Fig. 7)