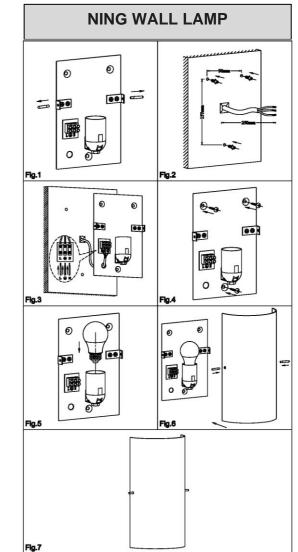

### Turn off mains supply

- Remove the side screws and mounting plate. (Fig. 1)
- Drill three holes and insert the screw anchors into the wall. (Fig. 2)
- Connect the power supply wire. (Fig. 3) Brown (Live) – to Brown Blue (Neutral) – to Blue Green/Yellow (Earth) – to Green/Yellow
- Fix the mounting bracket to the wall. (Fig. 4)
- Install the correct lamps as illustrated. (Fig. 5)
- Reinstall the diffuser and turn on main supply. (Fig. 6)

### Turn on mains supply