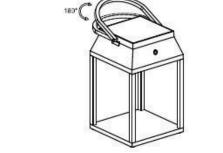

### INSTALLATION INSTRUCTIONS:

- The on / off touch switch is situated at the top of the lamp shade.(Fig. 1)
- The micro USB port is on the base of the fitting. (Fig. 2) You can recharge the fitting through the micro USB port or sunlight.