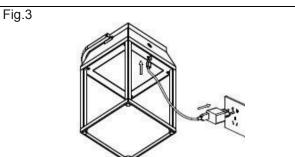

### INSTALLATION INSTRUCTIONS:

- The on / off touch switch is situated at the top of the lamp shade.(Fig. 1)
- The micro USB port is on the base of the fitting. (Fig. 2) You can recharge the fitting through the micro USB port or sunlight.