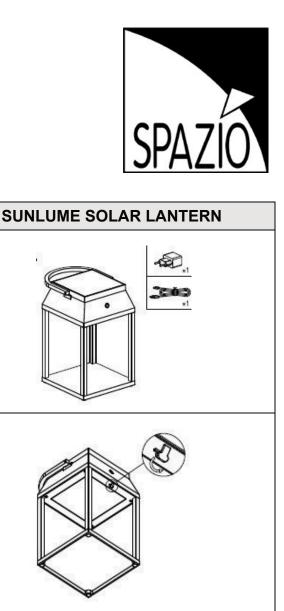

## SUNLUME SOLAR LANTERN

#### SPECIFICATIONS:

- **Fitting:** Body made in aluminium with clear polycarbonate diffuser.
- Lamp types: 3W / DC3.7V 3000K
- Protection against electric shock: CLASS III
- **Ingress Protection:** IP54. Protection against the entry of dust and water splashes
- Driver: N/A
- Quality/Corrosive rating: Suitable for indoor / outdoor domestic and commercial use.
- Ambient temperature range: -25°C to +55°C.
- Battery type: Lithium
- Charge time: 16~17hrs (sunshine), 6~7hrs (USB Charging)
- Working time: 9hrs

### INSTALLATION INSTRUCTIONS:

- The on / off touch switch is situated at the top of the lamp shade.(Fig. 1)
- The micro USB port is on the base of the fitting. (Fig. 2) You can recharge the fitting through the micro USB port or sunlight.