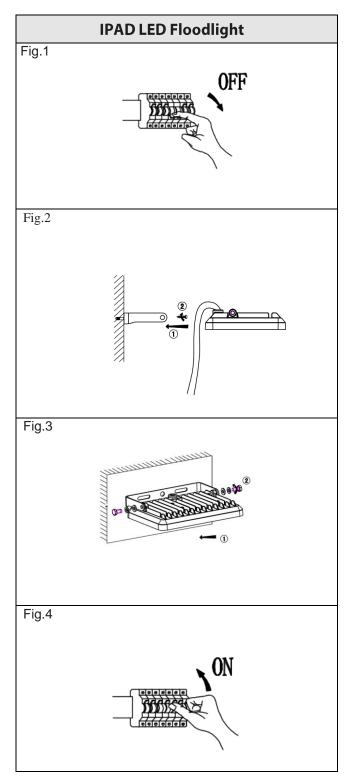

#### Ensure mains supply is switched off.

- Mount the bracket on the wall and connect the fitting to the mains supply. (Fig. 2)
- Re-connect the fitting to its bracket.(Fig 3)
- Turn On Power (Fig. 4)