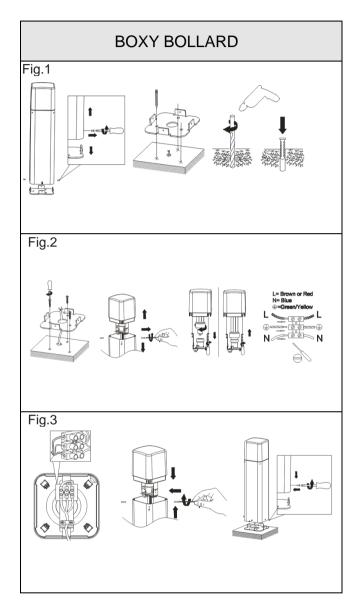

### Ensure mains supply is switched off.

- Fig 1. Screw out the three screws on the base Make 3 point according lamp base.
   Use a gun drill 3 holes.
   Putting plastic expansion to hole.
- Fig 2. Tighten the screws
   Open lamp plastic head
   Install bulb
   Connecting the Terminal Block
- Fig 3. Put plastic head in the lamp and tighten the screws
   Three screws fill into ground