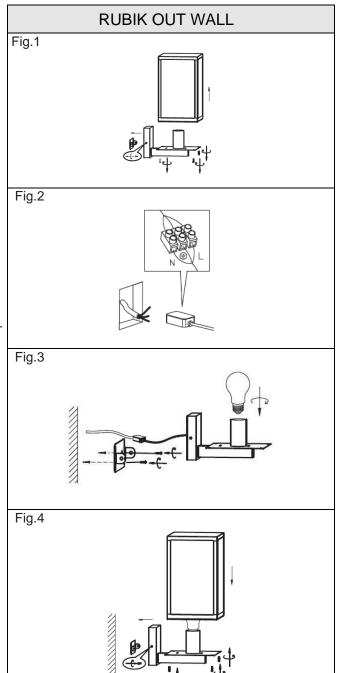

## Ensure mains supply is switched off.

- Unscrew and remove the base. (Fig. 1)
- Connect the main cable to the terminal block provided and ensure correct connection as marked. (Fig. 2) Brown (Live) - to Brown or Red Blue (Neutral) - to Blue or Black Green/Yellow (Earth) - to Green or copper
- Drill 2 holes in the wall and insert the expansion anchors. Attach the base with the screws provided. (Fig. 3)
- Insert the lamp and re-attach the body to the base. (Fig. 4)