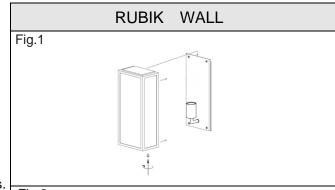

#### Ensure main supply is switched off.

- ` Unscrew and remove the base. (Fig. 1)
- Connect the main cable to the terminal block provided and ensure correct connection as marked. (Fig. 2)
   Brown (Live) - to Brown or Red
   Blue (Neutral) - to Blue or Black
   Green/Yellow (Earth) - to Green or copper
- Drill 4 holes in the wall and insert the expansion anchors.
   Attach the base with the screws provided. (Fig. 3)
- Insert the lamp and re-attach the body to the base. (Fig. 4)