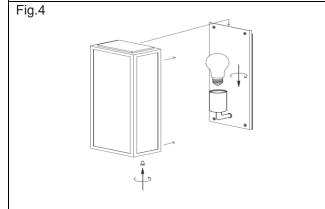

#### Ensure main supply is switched off.

- ` Unscrew and remove the base. (Fig. 1)
- Connect the main cable to the terminal block provided and ensure correct connection as marked. (Fig. 2)
   Brown (Live) - to Brown or Red
   Blue (Neutral) - to Blue or Black
   Green/Yellow (Earth) - to Green or copper
- Drill 4 holes in the wall and insert the expansion anchors.
   Attach the base with the screws provided. (Fig. 3)
- Insert the lamp and re-attach the body to the base. (Fig. 4)