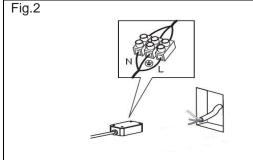

#### Ensure main supply is switched off.

- ` Unscrew and remove the base. (Fig. 1)
- Connect the main cable to the terminal block provided and ensure correct connection as marked. (Fig. 2)
   Brown (Live) - to Brown or Red
   Blue (Neutral) - to Blue or Black
   Green/Yellow (Earth) - to Green or copper
- Drill 4 holes in the wall and insert the expansion anchors.
   Attach the base with the screws provided. (Fig. 3)
- Insert the lamp and re-attach the body to the base. (Fig. 4)