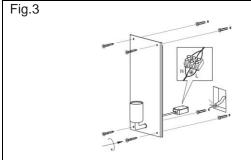

#### Ensure main supply is switched off.

- ` Unscrew and remove the base. (Fig. 1)
- Connect the main cable to the terminal block provided and ensure correct connection as marked. (Fig. 2)
   Brown (Live) - to Brown or Red
   Blue (Neutral) - to Blue or Black
   Green/Yellow (Earth) - to Green or copper
- Drill 4 holes in the wall and insert the expansion anchors.
   Attach the base with the screws provided. (Fig. 3)
- Insert the lamp and re-attach the body to the base. (Fig. 4)