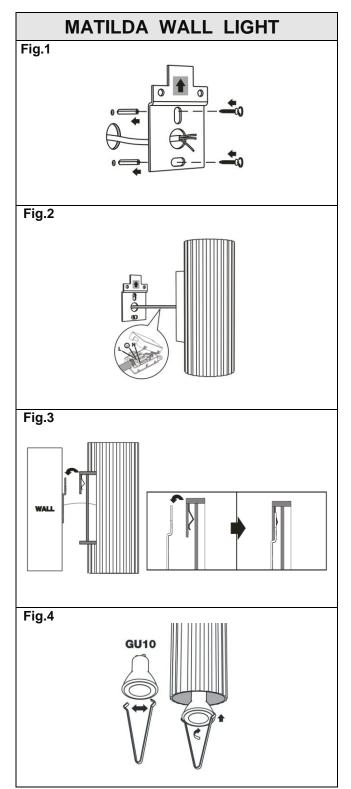

### Ensure mains supply is switched off.

- Remove the mounting bracket from the fitting and fix it to the ceiling, feed the electrical cable through the mounting base hole (Fig.1).
- Connect the fitting to its electrical source (Fig. 2). Brown (Live) - to Brown or Red Blue (Neutral) - to Blue or Black Green/Yellow (Earth) - to Green/Yellow or Copper.
- Re-attach the housing to the mounting bracket (Fig. 3)
- Insert the Lamp (Fig.4)