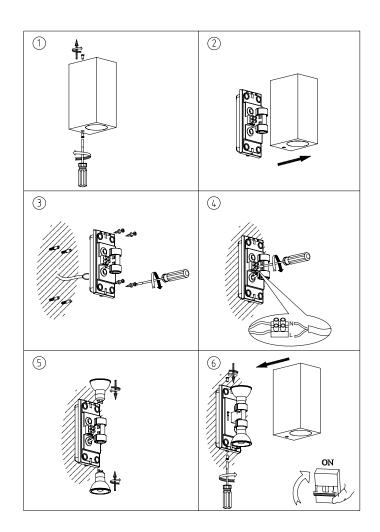

#### Switch of mains supply

- Remove the lamp cover. (Fig.1 and 2).
- Feed the main supply cable through the grommet in the mounting bracket and fix it to the wall (Fig.3)
- Connect the main cable to the terminal block provided and ensure the correct connection as marked.(Fig.4): Brown(Live) -- to Brown or Red Blue(Neutral) -- to Blue or Black
- Insert a suitable LED lamp/s and ensure the wattage does not exceed that marked on the label. (Fig.5).
- Re-attach the lamp cover (Fig.6)