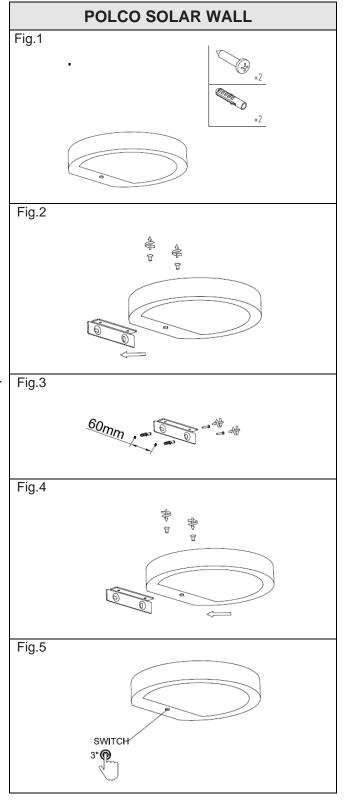

# INSTALLATION INSTRUCTIONS:

- Check the screws and other accessories. (Fig. 1)
- Remove the mounting plate. Drill 2 holes in the wall and Insert the expansion anchors. Install the mounting plate on the wall with two screws provided. (Fig. 2-3)
- Secure the body to the mounting plate with the screws provided. Press the switch for 3 sec/s after installing. Switch button changes to blue. (Fig. 4)