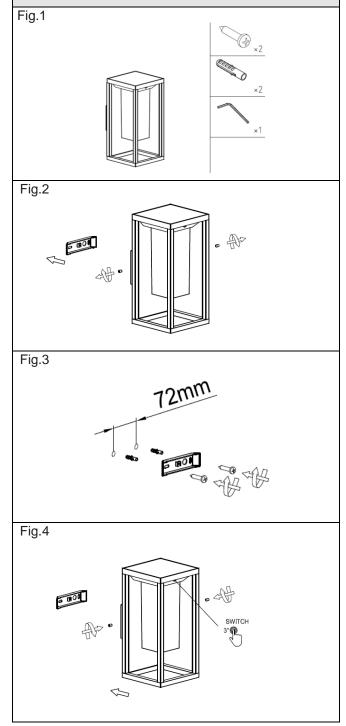

#### **INSTALLATION INSTRUCTIONS:**

- Check the screws and other accessories. (Fig. 1)
- Remove the mounting plate. Drill two holes in the wall and insert the expansion anchors.
  Install this plate to the wall with the two screws provided. (Fig. 2-3)
- Secure the body to the mounting plate with the screws provided. Press the switch for 3 sec/s after installing.
  Switch button changes to blue. (Fig. 4)

When the blue light is on the fitting is lit up completely and lasts for 50s (Fig. 1-2) thereafter normal use continues.