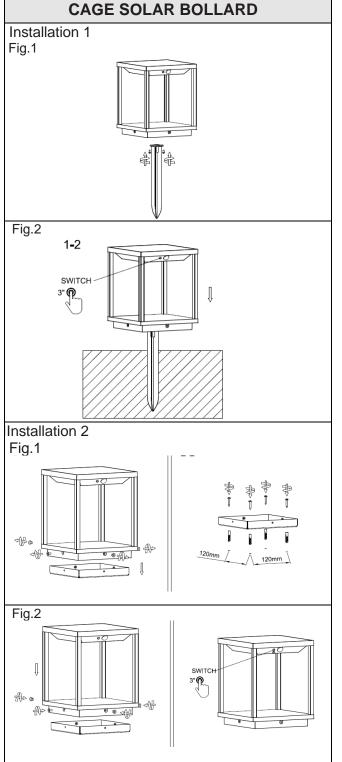

#### Installation 1

• Fix the plastic spike to the bottom of the fitting. Then insert into the soil, put the product in the position with enough sunshine.

Touch the switch for 3 sec/s after installing,

When the blue light is on the fitting is lit up completely and lasts for 50s (Fig. 1-2) thereafter normal use continues.

#### Installation 2

- Remove the mounting plate. Drill four holes in the cement ground and insert the expansion anchors.
  Install the base plate to the cement surface with the screws provided. (Fig.1)
- Secure the body with the screws provided. Put the body to the mounting plate. Press the switch for 3 sec/s after installing. Switch button changes to blue. (Fig. 2)