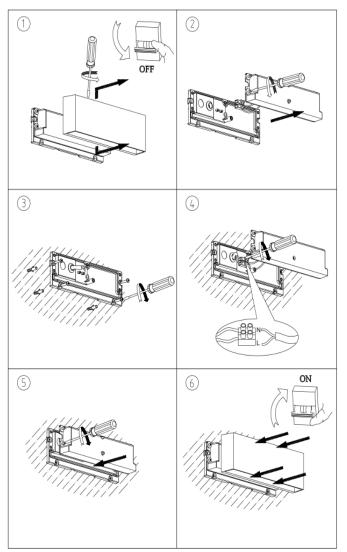

#### Ensure main supply is switched off.

- Remove the lamp cover.(Fig.1).
- Unscrew the small cover on PC diffuser.(Fig.2)
- Feed the main supply cable through the grommet of the base and fix the base to the wall (Fig.3)
- Connect the main cable to the terminal block provided and ensure correct connection as marked.(Fig.4): Brown(Live) - to Brown or Red Blue(Neutral) – to Blue or Black
- Screw the small cover tightly (Fig.5)
- · Re-attach the cover and switch on the main supply.(Fig.6)