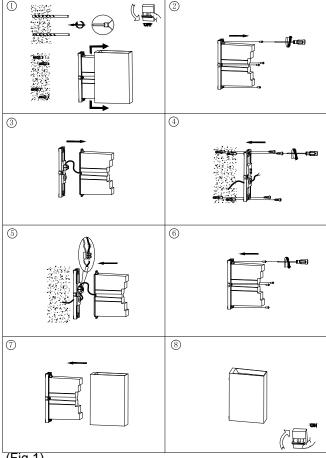

CAUTION: Risk of electric shock

PLEASE NOTE: The light source contained on this luminaire shall only be replaced by the manufacturer or the service agent or a similar qualified person.

Ensure main supply is switched off. • Remove the lamp cover. (Fig. 1).

- Unscrew the mounting bracket on the PC diffuser. (Fig.2)
- Feed the main supply cable through the grommet of the mounting bracket and fix it to the wall (Fig.3 / 4)
- Connect the main cable to the terminal block provided and ensure correct connection as marked.(Fig.5):
  Brown(Live) - to Brown or Red
  Blue(Neutral) - to Blue or Black
- Re-attach the mounting bracket securely to the diffuser. (Fig.6)
- Re-attach the lamp cover (Fig.7 / 8)