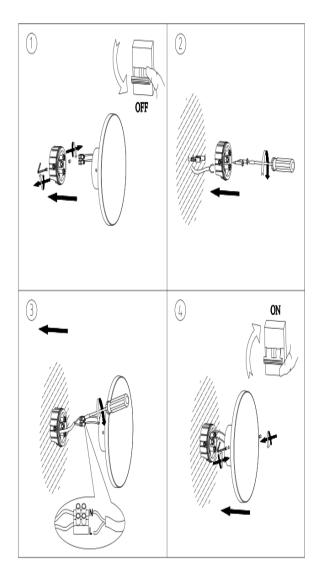

#### Ensure main supply is switched off.

- Remove the mounting base from the body.(Fig.1).
- Feed the main supply cable through the grommet in the base and fix the base to the wall (Fig.2)
- Connect the main cable to the terminal block provided and ensure correct connection as marked.(Fig.3): Brown(Live) -to Brown or Red Blue(Neutral) – to Blue or Black
- Re-attach the body to the mounting base and tighten the allen key screws. (Fig.4)